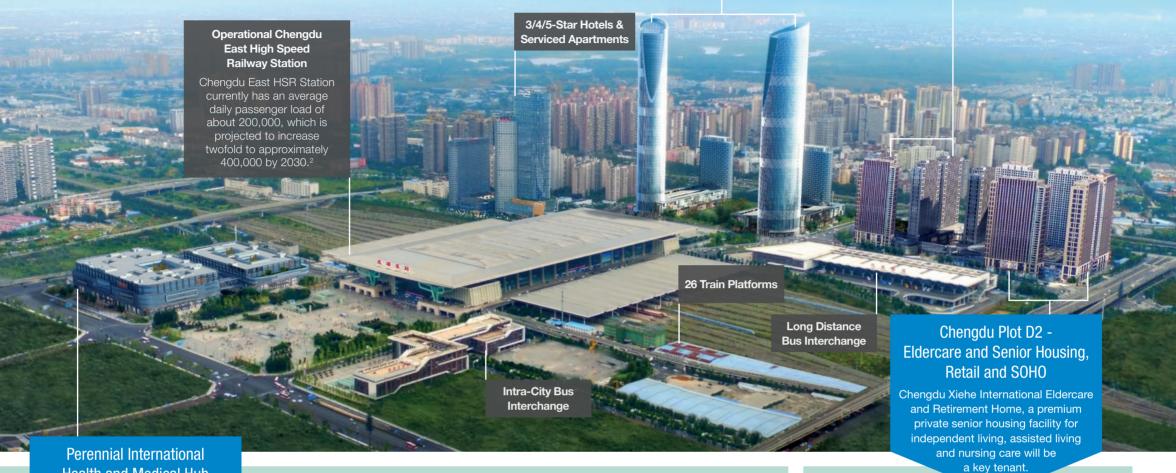

## Chengdu Plot D1 -Offices/SOHO and Retail<sup>3</sup>

## Health and Medical Hub

First regional medical cum retail integrated development in Chengdu and Sichuan province, which includes an international hospital operator as an anchor tenant, four of Perennial's healthcare businesses as mini-anchor tenants, and complementary healthcare and retail trades.

Perennial International Specialist **Medical Centre** 

St. Stamford **Plastic Surgery and Aesthetic Hospital** 

**BGI Perennial Genomics Diagnostic Imaging Centre** 

**Chengdu Xiehe International Eldercare and Retirement Home** 